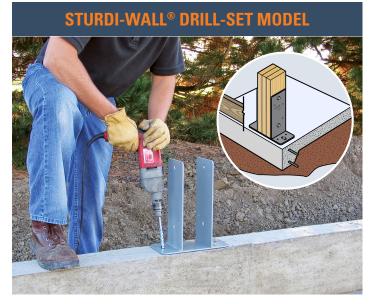

- ICC-ES-certified products
- 100 percent American-made steel
- Durable coating resists corrosion

**800-622-7190** permacolumn.com

For applications in which the concrete foundation has already been poured and cured, use the Sturdi-Wall® drill-set model. It reduces costly placement errors when a concrete subcontractor is used. Installation is quick and easy, requiring only a hammer drill with masonry bit and concrete fasteners.