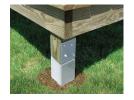

# STURDI-WALL® PLUS WET-SET MODEL

Achieve the highest ultimate-strength connection to your foundation with Sturdi-Wall® Plus. These anchors install while concrete is still wet, eliminating time-consuming drilling and the expense of concrete anchors. They feature special-grade ½-inch or 5/8-inch rehar that is seismic-rated.

- Compliant with International and Residential Building Codes
- American-made, 1/4-inch, robotically welded steel
- Powder coating prevents corrosion, exceeds 2,500 salt spray hours
- Models sized to fit solid wood posts, nail-lam columns, and glu-lam columns