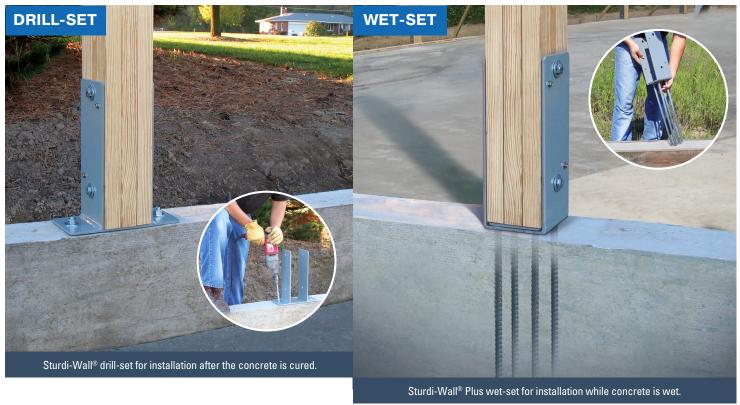

## Sturdi-Wall® brackets make permanent foundations fast, easy, and professional

The industry's only ICC-ES-certified brackets are engineered to streamline and accelerate your post-frame construction on traditional concrete foundations. Sturdi-Wall® and Sturdi-Wall® Plus heavy-duty anchor brackets are the fastest and most durable way to connect post-frame structures to monolithic slabs, formed walls, and existing concrete pads. These one-of-kind solutions are ideal for new construction, post repair, renovations, and more. They are compatible with concrete already poured and cured as well as concrete being poured on site.

- ICC-ES-certified products
- 100 percent American-made steel
- Durable coating resists corrosion

**800-622-7190** permacolumn.com

For applications in which the concrete foundation has already been poured and cured, use the Sturdi-Wall® drill-set model. It reduces costly placement errors when a concrete subcontractor is used. Installation is quick and easy, requiring only a hammer drill with masonry bit and concrete fasteners.

# STURDI-WALL® PLUS WET-SET MODEL

Achieve the highest ultimate-strength connection to your foundation with Sturdi-Wall® Plus. These anchors install while concrete is still wet, eliminating time-consuming drilling and the expense of concrete anchors. They feature special-grade ½-inch or 5/8-inch rehar that is seismic-rated.