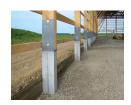

## Sturdi-Wall® brackets make permanent foundations fast, easy, and professional

The industry's only ICC-ES-certified brackets are engineered to streamline and accelerate your post-frame construction on traditional concrete foundations. Sturdi-Wall® and Sturdi-Wall® Plus heavy-duty anchor brackets are the fastest and most durable way to connect post-frame structures to monolithic slabs, formed walls, and existing concrete pads. These one-of-kind solutions are ideal for new construction, post repair, renovations, and more. They are compatible with concrete already poured and cured as well as concrete being poured on site.

- ICC-ES-certified products
- 100 percent American-made steel
- Durable coating resists corrosion

**800-622-7190** permacolumn.com

For applications in which the concrete foundation has already been poured and cured, use the Sturdi-Wall® drill-set model. It reduces costly placement errors when a concrete subcontractor is used. Installation is quick and easy, requiring only a hammer drill with masonry bit and concrete fasteners.