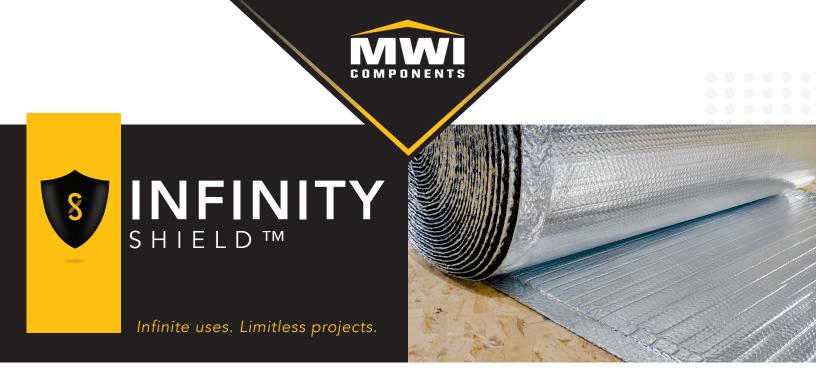

#### Single Bubble Foil/Foil

Single Bubble White/Foil

#### Single Bubble Foil/Foil

4', 6' & 8' Wide

Typical Roll Weight: 22.3 +/- O.3 lbs. 33.O5 +/- O.45 lbs. 43.75 +/- O.55 lbs.

Typical Roll Length: 125 feet