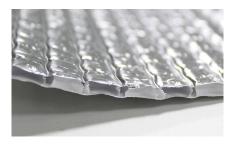

#### Single Bubble White/Foil

XXX

4', 6' & 8' Wide

Typical Roll Weight: 19.3 +/- 0.3 lbs. 28.55 +/- 0.45 lbs. 37.85 +/- 0.55 lbs.

Typical Roll Length: 125 feet