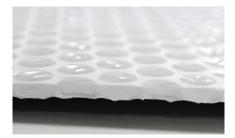

#### Double Bubble Foil/Foil

Double Bubble White/Foil

#### Double Bubble Foil/Foil

Typical Roll Weight: 30.65 +/- 0.45 lbs. 45.45 +/- 0.65 lbs. 60.25 +/- 0.85 lbs.

Typical Roll Length: <u>125 feet</u>